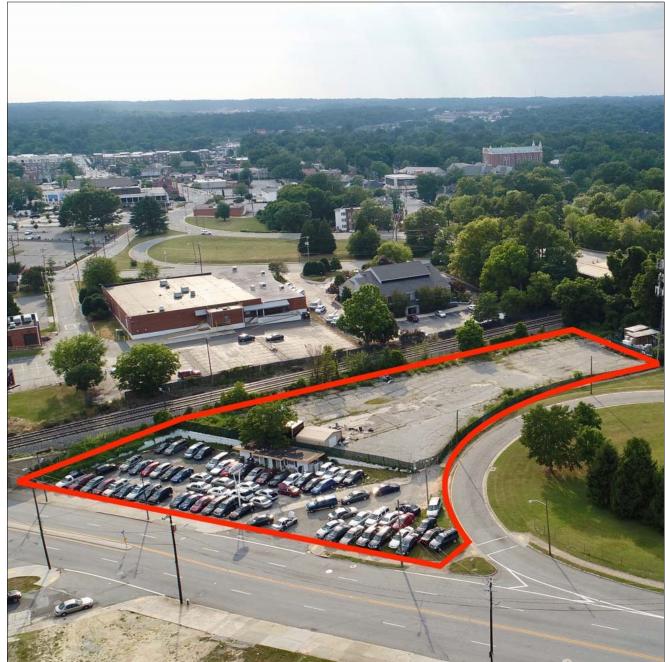

## For Sale \$525,000

351 & 357 Summit Avenue Greensboro NC 27405

From N. Church Street turn left on Summit Avenue. Property is on the left as soon as you go under the bridge.

Contact: Austin Hill, Broker ahill@bipinc.com 336-541-5510 336-543-4850

## **Property Features**

1.82 +/- acre site available on busy Summit Avenue. Close proximity to Downtown Greensboro and The Tanger Performing Arts Center (Spring 2020).

Acreage: 1.82 +/- acres

Zoning: C-M (Commercial-Medium)