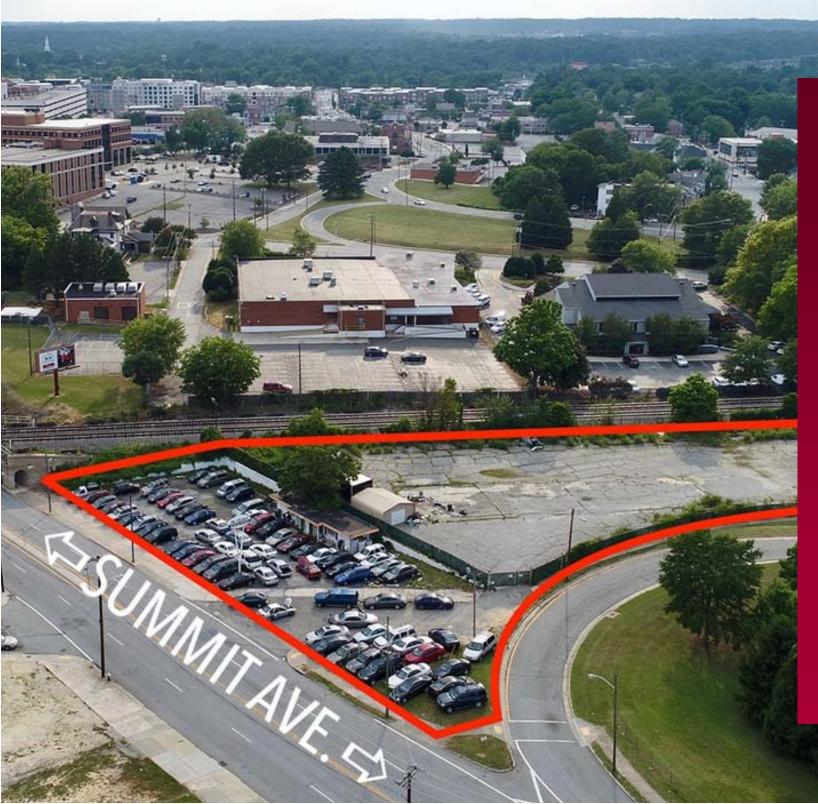

## For Sale \$525,000

351 & 357 Summit Avenue Greensboro NC 27405

From N. Church Street turn left on Summit Avenue. Property is on the left as soon as you go under the bridge.

Contact: Austin Hill, Broker ahill@bipinc.com 336-541-5510 336-543-4850

## **Property Features**

1.82 +/- acre site available on busy Summit Avenue. Close proximity to Downtown Greensboro and The Tanger Performing Arts Center (Spring 2020).

Acreage: 1.82 +/- acres

Zoning: C-M (Commercial-Medium)